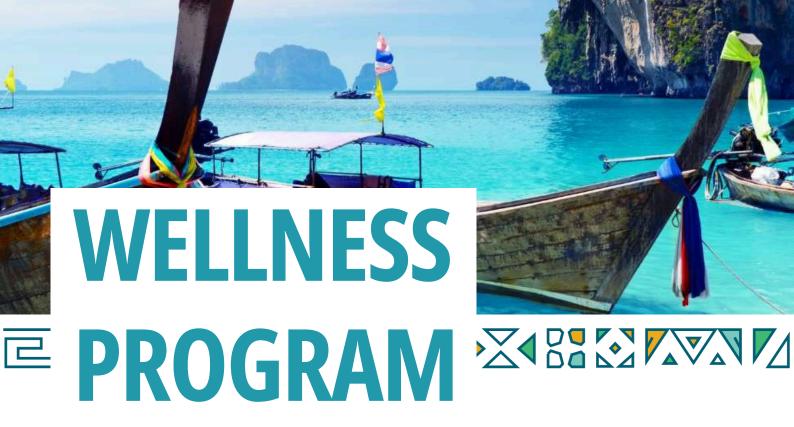

#### Wellness trip is set for women who seek inner bliss.

For six days, your mind and body will be rejuvenated in an island where the most famous wellness experts exist. Your trip will be full of peace and serenity. Women's Wellness Trip is a journey towards self-fulfillment and greater vitality. Our mission is to empower you to build and sustain your own foundation of wellbeing through connection to your body, its messages, and intuition.