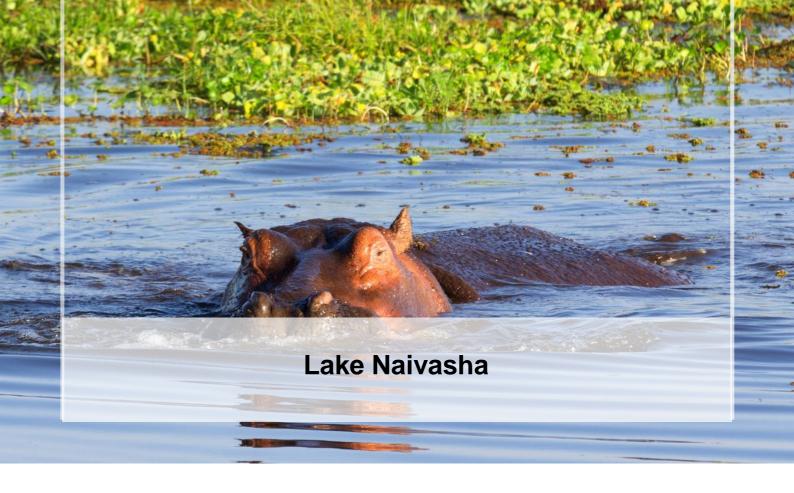

www.nomuhub.com Page

Lake Naivasha is fresh water lake in Kenyan rift valley. It is the breeding site for fresh water fish, birds and wild animals. It offers a unique safari experience where you get to see the animals on a boat.

# Activities to do:

- Bird watching
- Hiking Mt Longonot
- Walk safari or cycling in Hells gate

The volunteering package includes and excludes the following:

**SHARED** (same-gender) at a \*4 Star Resort